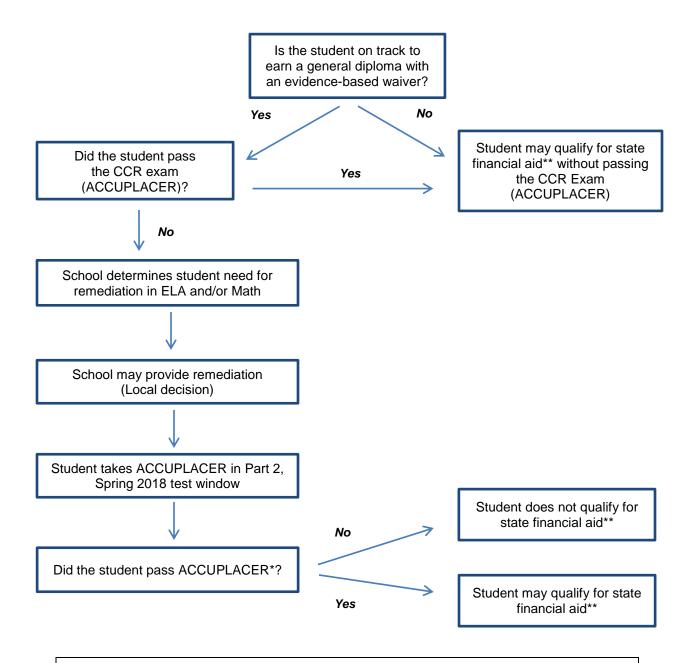

## ACCUPLACER Participation Criteria and Implementation Guidance Grade 12 Students

## State Financial Aid-Related Information Part 2 Administration: 2017-18

For Seniors who want to qualify for post-secondary state financial aid with regard to stand-alone remedial ELA and Math courses

## \*ACCUPLACER Passing Score Requirements:

ELA

ACCUPLACER Classic Version: Reading ≥ 76

ACCUPLACER Custom Version: Reading Diagnostic ≥ 69

Math

ACCUPLACER Classic/Custom Version: Elementary Algebra ≥ 92

\*\*State financial aid with regard to post-secondary stand-alone remedial ELA and Math courses